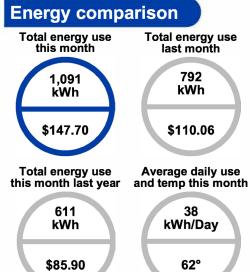

JANE DOE 123 NAME DR SAN MARCOS TX 78666-2421

| Account numb                                                                                                                     | er: 1000000               | 0000 |      |                                                                          |                                                                                                                                     | Service address: 123 NAME DRIVE     |                                                                                                                        |                                                                                                                     |  |
|----------------------------------------------------------------------------------------------------------------------------------|---------------------------|------|------|--------------------------------------------------------------------------|-------------------------------------------------------------------------------------------------------------------------------------|-------------------------------------|------------------------------------------------------------------------------------------------------------------------|---------------------------------------------------------------------------------------------------------------------|--|
| Meter                                                                                                                            | Billing Period<br>From To |      | Days | Readings<br>Previous Present                                             |                                                                                                                                     | Meter<br>Multiplier                 | kWh<br>Usage                                                                                                           | Rate Type                                                                                                           |  |
| 123456                                                                                                                           | 02/19/25 03/20/25         |      | 29   | 22484                                                                    | 23575                                                                                                                               | 3575 1 1,091                        |                                                                                                                        | Residential & Farm/Ranch                                                                                            |  |
| Previous Account Activity Previous Account Balance Payment Received - *Thank You* Balance Forward  Budget Plan Balance  \$395.43 |                           |      |      | Service Deliver Deliver Base F Base F TCOS eBilling eDraft San M Total T | nt Activity e Availability ry Charge* ry Charge* Power Charge Power Charge Pass-Throug g Credit* Credit* arcos Franch ax nt Charges | e*<br>e*<br>gh Charge*<br>nise Fee* | 291 kWh @ \$0.028405<br>800 kWh @ \$0.022546<br>291 kWh @ \$0.058500<br>800 kWh @ \$0.061900<br>1,091 kWh @ \$0.023644 | \$29.05<br>\$8.27<br>\$18.04<br>\$17.02<br>\$49.52<br>\$25.80<br>-\$1.50<br>-\$1.50<br>\$6.53<br>\$2.28<br>\$154.01 |  |
| *Taxable Charges and Fees                                                                                                        |                           |      |      |                                                                          | BUD                                                                                                                                 | GET AMOUNT DUE                      |                                                                                                                        | \$174.00<br>DUE DATE 04/11/2025                                                                                     |  |