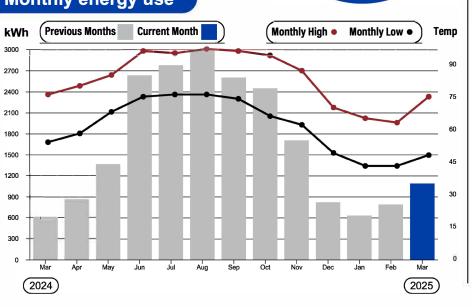

Questions? Call 888-554-4732 Se habla Español

Monday through Friday, 8 a.m. - 5 p.m. Report an outage: 888-883-3379

myPEC.com

Budget billing is currently active on your account.

**AUTOPAY AMOUNT** 

**Paid By Bank Draft** 04/11/2025

Member-owned since 1938 nonprofit

Account #: 100000000 Member Name: JANE DOE

Director District: 7

03/22/2025 Bill Date:

This bill does not reflect payments after 03/22/2025.

Charge detail found on the back of this page.

Service Address: 123 NAME DRIVE

Monthly energy use





## IMPORTANT MEMBER INFORMATION

Are you making plans to plant this spring? It is easy to overlook the impact plants could have on your electric service. Follow our planting guidelines to help ensure safe, reliable power. Get the guide at myPEC.com/plants.

KEEP THIS STATEMENT FOR YOUR RECORDS
PLEASE DETACH AND RETURN THE ORIGINAL BOTTOM PORTION OF YOUR BILL WITH YOUR PAYMENT. DO NOT SEND A COPY OF THE BILL STUB.



**Pedernales Electric Cooperative** PO Box 1 • Johnson City, TX 78636 **Bill Date** Account #

**AutoPay Amount - DO NOT PAY** 

Bank Draft on 04/11/2025

03/22/2025 1000000000

\$174.00

**PEC Secure Pay Station barcode** 



Mail payment to:

Pedernales Electric Cooperative, Inc. PO Box 1 Johnson City, TX 78636-0001

JANE DOE 123 NAME DR SAN MARCOS TX 78666-2421

| Accoun