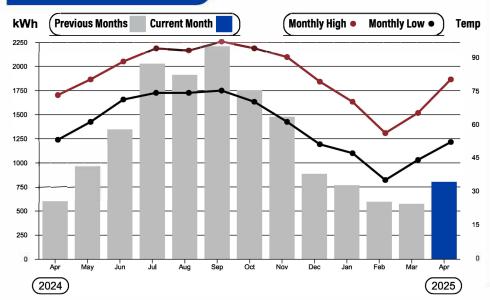

# Monthly energy use

Service Address: 123 NAME DR

## Energy comparison

Total energy use this month last year

602 kWh

\$84.97

Average daily use and temp this month

> 26 kWh/Day

66°